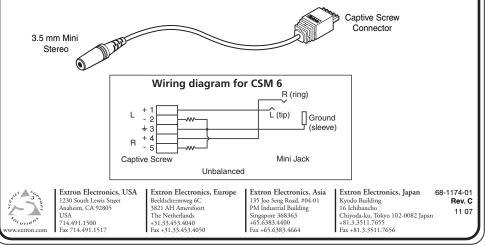

## CSM 6 Captive screw plug to 3.5 mm mini jack adapter

The Extron CSM 6 (PN 26-620-01) is a high quality, captive screw plug to a 3.5 mm mini jack adapter, with 6" (15 cm) cable length.

It converts a 5 pole captive screw connection to a female mini jack, so that an Extron 3.5 mm mini plug to mini plug audio cable can be used for quick and convenient connection.

The captive screw end can plug into input or ouput connectors of an Extron product.